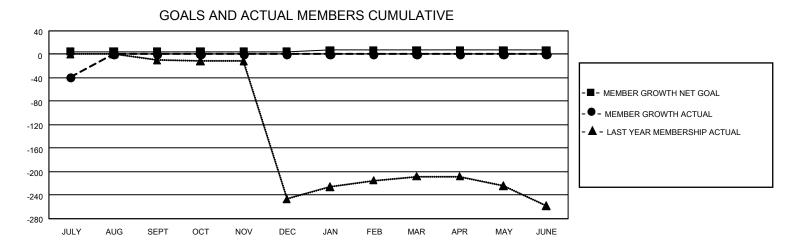

## GAT MONTHLY MEMBERSHIP PROGRESS REPORT

GMT Constitutional Area 3, Group A

REPORT DOES NOT INCLUDE CLUBS IN UNDISTRICTED AREAS.

| Clubs                 |               |           |               | Members               |                         |                         |                                                    |
|-----------------------|---------------|-----------|---------------|-----------------------|-------------------------|-------------------------|----------------------------------------------------|
| RESULTS FOR 2023-2024 |               |           |               | RESULTS FOR 2023-2024 |                         |                         |                                                    |
| QUARTER               | NEW CLUB GOAL | NEW CLUBS | DROPPED CLUBS | QUARTER               | IBER GROWTH NET<br>GOAL | MEMBER GROWTH<br>ACTUAL | DROPPED MEMBERS<br>ACTUAL (including<br>transfers) |
| JULY/AUG/SEPT         | 3             | 0         | 1             | JULY/AUG/SEPT         | 5                       | 0                       | 39                                                 |
| OCT/NOV/DEC           | 0             | 0         | 0             | OCT/NOV/DEC           | 0                       | 0                       | 0                                                  |
| JAN/FEB/MAR           | 3             | 0         | 0             | JAN/FEB/MAR           | 2                       | 0                       | 0                                                  |
| APR/MAY/JUNE          | 0             | 0         | 0             | APR/MAY/JUNE          | 0                       | 0                       | 0                                                  |