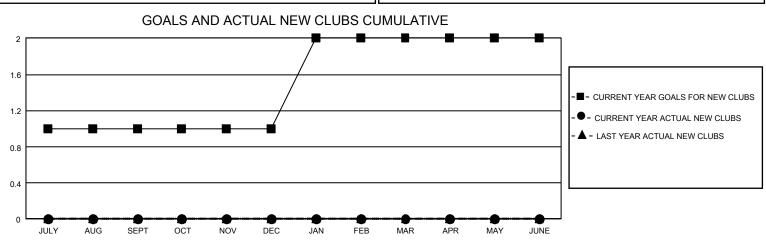

## GAT MONTHLY MEMBERSHIP PROGRESS REPORT

GMT Constitutional Area 3, Group A

REPORT DOES NOT INCLUDE CLUBS IN UNDISTRICTED AREAS.

| Clubs                 |               |           |               | Members               |                         |                         |                                                    |
|-----------------------|---------------|-----------|---------------|-----------------------|-------------------------|-------------------------|----------------------------------------------------|
| RESULTS FOR 2023-2024 |               |           |               | RESULTS FOR 2023-2024 |                         |                         |                                                    |
| QUARTER               | NEW CLUB GOAL | NEW CLUBS | DROPPED CLUBS | QUARTER               | IBER GROWTH NET<br>GOAL | MEMBER GROWTH<br>ACTUAL | DROPPED MEMBERS<br>ACTUAL (including<br>transfers) |
| JULY/AUG/SEPT         | 3             | 0         | 1             | JULY/AUG/SEPT         | 5                       | 0                       | 39                                                 |
| OCT/NOV/DEC           | 0             | 0         | 0             | OCT/NOV/DEC           | 0                       | 0                       | 0                                                  |
| JAN/FEB/MAR           | 3             | 0         | 0             | JAN/FEB/MAR           | 2                       | 0                       | 0                                                  |
| APR/MAY/JUNE          | 0             | 0         | 0             | APR/MAY/JUNE          | 0                       | 0                       | 0                                                  |